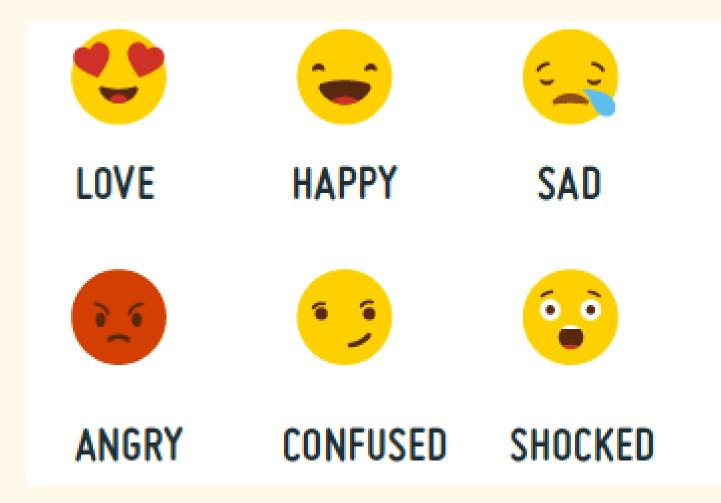

An emoji is a small digital image or icon used in a message to express an idea or emotion. Here are some examples of emojis and the emotions they represent. Draw the emoji you think best describes how receiving each message would make you feel.